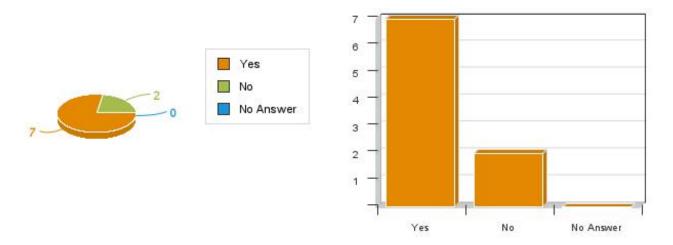

d?



# Please choose a few of your favorite salads from the following checkboxes.



#### Please choose a few of your favorite soups from the following checkboxes.



#### Please select a few of your favorite appetizers from the following checkboxes.



#### Please choose a few of your favorite desserts from the following choices.



#### Please choose your favorite wines from the following list.



#### Please rate the food on a scale of 1 to 10, with 10 being the highest.



# **Service**

# What is your overall impression of the service here?



#### Please rate our service on a scale of 1-10, with 10 being the highest.



# Was your server friendly?





# your server efficient?







#### the food delivered on time?

Was





#### Was the bill correct and was it delivered on time?