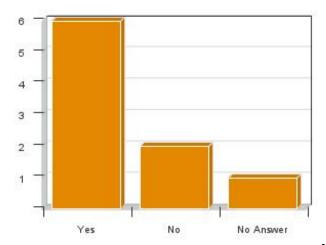

website?



# Food Please choose a few of your favorite dishes from the checkboxes.



#### What is your overall impression of our food?



# Please choose a few of your favorite salads from the following checkboxes.



#### Please choose a few of your favorite soups from the following checkboxes.



#### Please select a few of your favorite appetizers from the following checkboxes.



#### Please choose a few of your favorite desserts from the following choices.



#### Please choose your favorite wines from the following list.



#### Please rate the food on a scale of 1 to 10, with 10 being the highest.



# **Service**

# What is your overall impression of the service here?



#### Please rate our service on a scale of 1-10, with 10 being the highest.



# Was your server friendly?





# your server efficient?







#### the food delivered on time?

Was





#### Was the bill correct and was it delivered on time?