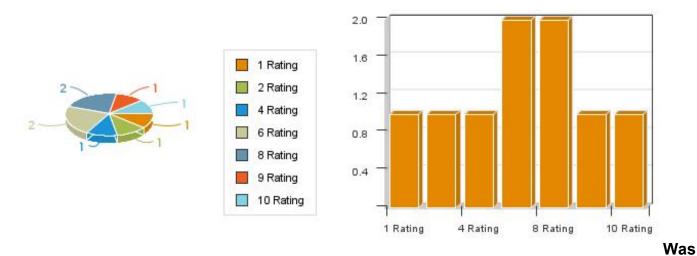

# Please rate the management at this restaurant on a scale of 1-10 with 10 being the highest.