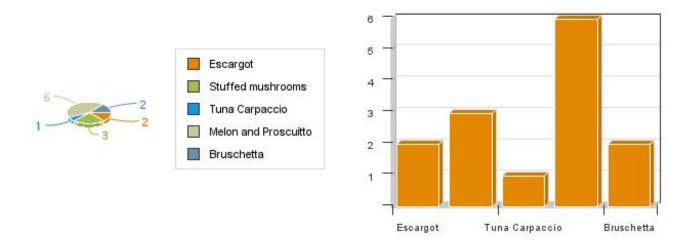

#### Please select a few of your favorite appetizers from the following checkboxes.