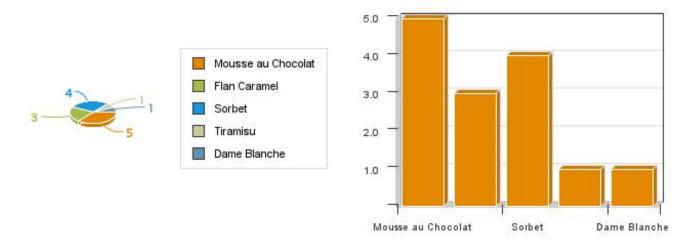

# Management

# What is your overall impression of the management of this restaurant?



# Please rate the management at this restaurant on a scale of 1-10 with 10 being the highest.



# there adequate parking?



#### Are the prices here reasonable?



you get a chance to visit our website?



# Food Please choose a few of your favorite dishes from the checkboxes.



#### What is your overall impression of our food?



# Please choose a few of your favorite salads from the following checkboxes.



#### Please choose a few of your favorite soups from the following checkboxes.



#### Please select a few of your favorite appetizers from the following checkboxes.



#### Please choose a few of your favorite desserts from the following choices.



#### Please choose your favorite wines from the following list.



#### Please rate the food on a scale of 1 to 10, with 10 being the highest.



# **Service**

# What is your overall impression of the service here?



#### Please rate our service on a scale of 1-10, with 10 being the highest.



# Was your server friendly?





# your server efficient?







#### the food delivered on time?

Was





#### Was the bill correct and was it delivered on time?