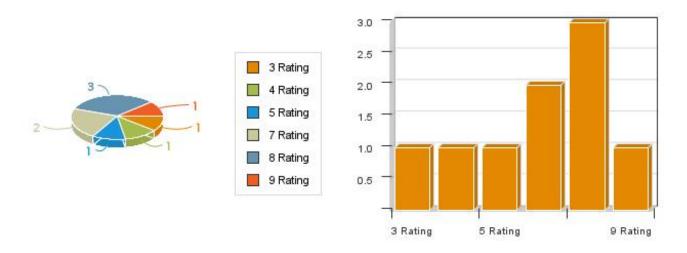

you get a chance to visit our website?



# Food Please choose a few of your favorite dishes from the checkboxes.



#### What is your overall impression of our food?



# Please choose a few of your favorite salads from the following checkboxes.



#### Please choose a few of your favorite soups from the following checkboxes.



#### Please select a few of your favorite appetizers from the following checkboxes.



#### Please choose a few of your favorite desserts from the following choices.



#### Please choose your favorite wines from the following list.



#### Please rate the food on a scale of 1 to 10, with 10 being the highest.



# **Service**

# What is your overall impression of the service here?



#### Please rate our service on a scale of 1-10, with 10 being the highest.



# Was your server friendly?





# your server efficient?







#### the food delivered on time?

Was





#### Was the bill correct and was it delivered on time?