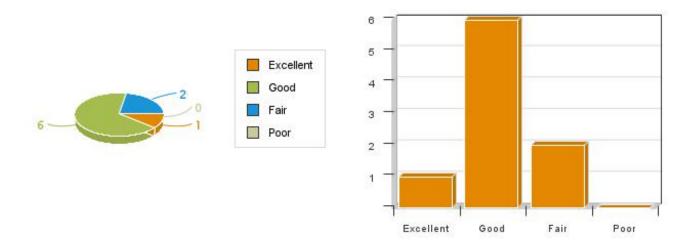

# Management

# What is your overall impression of the management of this restaurant?



# Please rate the management at this restaurant on a scale of 1-10 with 10 being the highest.



# there adequate parking?



#### Are the prices here reasonable?



you get a chance to visit our website?



# Food Please choose a few of your favorite dishes from the checkboxes.



#### What is your overall impression of our food?



# Please choose a few of your favorite salads from the following checkboxes.



#### Please choose a few of your favorite soups from the following checkboxes.



#### Please select a few of your favorite appetizers from the following checkboxes.



#### Please choose a few of your favorite desserts from the following choices.



#### Please choose your favorite wines from the following list.



#### Please rate the food on a scale of 1 to 10, with 10 being the highest.



# **Service**

# What is your overall impression of the service here?



#### Please rate our service on a scale of 1-10, with 10 being the highest.



# Was your server friendly?





# your server efficient?







#### the food delivered on time?

Was





#### Was the bill correct and was it delivered on time?