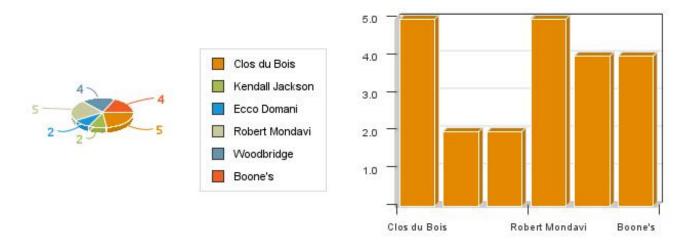

is your overall impression of the management of this restaurant?



# Please rate the management at this restaurant on a scale of 1-10 with 10 being the highest.



# there adequate parking?



#### Are the prices here reasonable?



you get a chance to visit our website?



# Food Please choose a few of your favorite dishes from the checkboxes.



#### What is your overall impression of our food?



# Please choose a few of your favorite salads from the following checkboxes.



#### Please choose a few of your favorite soups from the following checkboxes.



#### Please select a few of your favorite appetizers from the following checkboxes.



#### Please choose a few of your favorite desserts from the following choices.



#### Please choose your favorite wines from the following list.



#### Please rate the food on a scale of 1 to 10, with 10 being the highest.



# **Service**

# What is your overall impression of the service here?



#### Please rate our service on a scale of 1-10, with 10 being the highest.



# Was your server friendly?





# your server efficient?







#### the food delivered on time?

Was





#### Was the bill correct and was it delivered on time?