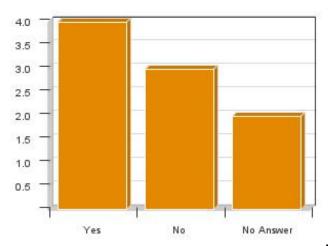

a few of your favorite dishes from the checkboxes.



#### What is your overall impression of our food?



# Please choose a few of your favorite salads from the following checkboxes.



#### Please choose a few of your favorite soups from the following checkboxes.



#### Please select a few of your favorite appetizers from the following checkboxes.



#### Please choose a few of your favorite desserts from the following choices.



#### Please choose your favorite wines from the following list.



#### Please rate the food on a scale of 1 to 10, with 10 being the highest.



# **Service**

# What is your overall impression of the service here?



#### Please rate our service on a scale of 1-10, with 10 being the highest.



# Was your server friendly?





# your server efficient?







#### the food delivered on time?

Was





#### Was the bill correct and was it delivered on time?