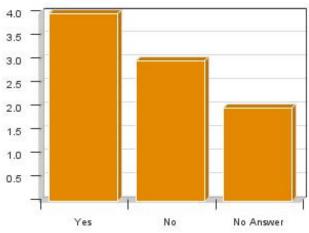

ckboxes.



#### What is your overall impression of our food?



# Please choose a few of your favorite salads from the following checkboxes.



#### Please choose a few of your favorite soups from the following checkboxes.



#### Please select a few of your favorite appetizers from the following checkboxes.



#### Please choose a few of your favorite desserts from the following choices.



#### Please choose your favorite wines from the following list.



#### Please rate the food on a scale of 1 to 10, with 10 being the highest.



# **Service**

# What is your overall impression of the service here?



#### Please rate our service on a scale of 1-10, with 10 being the highest.



# Was your server friendly?





# your server efficient?







#### the food delivered on time?

Was





#### Was the bill correct and was it delivered on time?