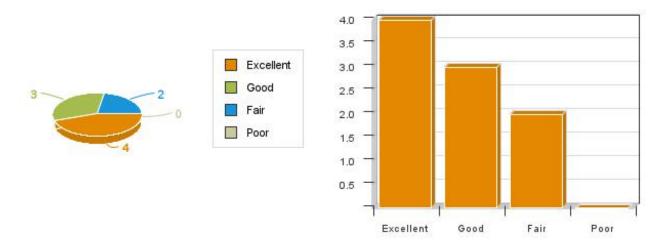

highest.



# there adequate parking?



#### Are the prices here reasonable?



you get a chance to visit our website?



# Food Please choose a few of your favorite dishes from the checkboxes.



#### What is your overall impression of our food?



# Please choose a few of your favorite salads from the following checkboxes.



#### Please choose a few of your favorite soups from the following checkboxes.



#### Please select a few of your favorite appetizers from the following checkboxes.



#### Please choose a few of your favorite desserts from the following choices.



#### Please choose your favorite wines from the following list.



#### Please rate the food on a scale of 1 to 10, with 10 being the highest.



# **Service**

# What is your overall impression of the service here?



#### Please rate our service on a scale of 1-10, with 10 being the highest.



# Was your server friendly?





# your server efficient?







#### the food delivered on time?

Was





#### Was the bill correct and was it delivered on time?