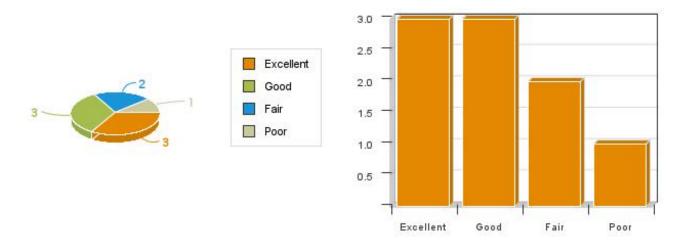

# Management

# What is your overall impression of the management of this restaurant?



# Please rate the management at this restaurant on a scale of 1-10 with 10 being the highest.



# there adequate parking?



#### Are the prices here reasonable?



you get a chance to visit our website?



# Food Please choose a few of your favorite dishes from the checkboxes.



#### What is your overall impression of our food?



# Please choose a few of your favorite salads from the following checkboxes.



#### Please choose a few of your favorite soups from the following checkboxes.



#### Please select a few of your favorite appetizers from the following checkboxes.



#### Please choose a few of your favorite desserts from the following choices.



#### Please choose your favorite wines from the following list.



#### Please rate the food on a scale of 1 to 10, with 10 being t