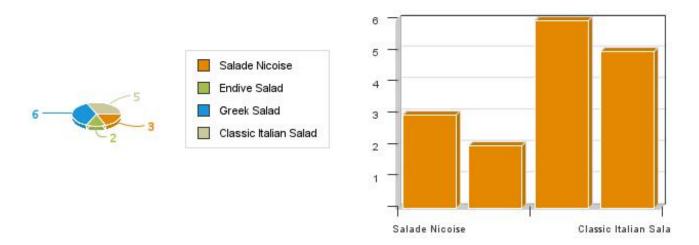

# Management

# What is your overall impression of the management of this restaurant?



# Please rate the management at this restaurant on a scale of 1-10 with 10 being the highest.



# there adequate parking?



#### Are the prices here reasonable?



you get a chance to visit our website?



# Food Please choose a few of your favorite dishes from the checkboxes.



#### What is your overall impression of our food?



# Please choose a few of your favorite salads from the following checkboxes.



#### Please choose a few of your favorite soups from the following checkboxes.



#### Please select a few of your favorite appetizers from the following checkboxes.



#### Please choose a few of your favorite desserts from the following choices.



#### Please choose your favorite wines from the following list.



#### Please rate the food on a scale of 1 to 10, with 10 being the highest.



# **Service**

# What is your overall impression of the service here?



#### Please rate our service on a scale of 1-10, with 10 being the highest.



# Was your server friendly?





# your server efficient?







#### the food delivered on time?

Was





#### Was the bill correct and was it delivered on time?