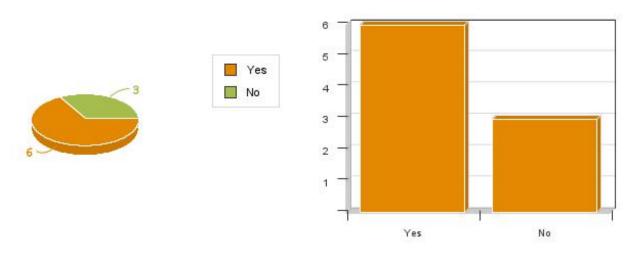

# Management

# What is your overall impression of the management of this restaurant?



# Please rate the management at this restaurant on a scale of 1-10 with 10 being the highest.



# there adequate parking?



#### Are the prices here reasonable?



you get a chance to visit our website?



# Food Please choose a few of your favorite dishes from the checkboxes.



#### What is your overall impression of our food?



# Please choose a few of your favorite salads from the following checkboxes.



#### Please choose a few of your favorite soups from the following checkboxes.



#### Please select a few of your favorite appetizers from the following checkboxes.



#### Please choose a few of your favorite desserts from the following choices.



#### Please choose your favorite wines from the following list.



#### Please rate the food on a scale of 1 to 10, with 10 being the highest.



# **Service**

# What is your overall impression of the service here?



#### Please rate our service on a scal