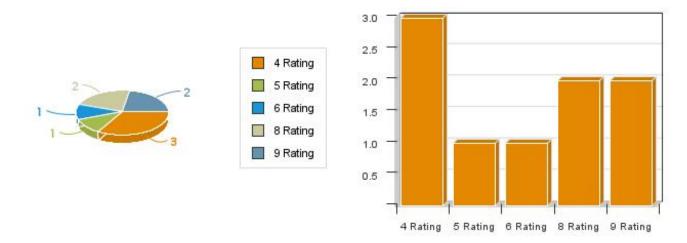

# Please rate the management at this restaurant on a scale of 1-10 with 10 being the highest.