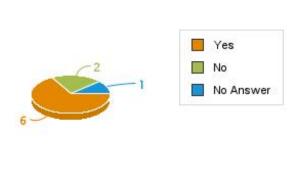

r website?



# Food Please choose a few of your favorite dishes from the checkboxes.



#### What is your overall impression of our food?



# Please choose a few of your favorite salads from the following checkboxes.



#### Please choose a few of your favorite soups from the following checkboxes.



#### Please select a few of your favorite appetizers from the following checkboxes.



#### Please choose a few of your favorite desserts from the following choices.



#### Please choose your favorite wines from the following list.



#### Please rate the food on a scale of 1 to 10, with 10 being the highest.



# **Service**

# What is your overall impression of the service here?



#### Please rate our service on a scale of 1-10, with 10 being the highest.



# Was your server friendly?





# your server efficient?







#### the food delivered on time?

Was





#### Was the bill correct and was it delivered on time?