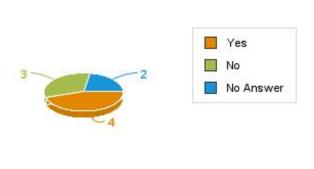

se a few of your favorite dishes from the checkboxes.



#### What is your overall impression of our food?



# Please choose a few of your favorite salads from the following checkboxes.



#### Please choose a few of your favorite soups from the following checkboxes.



#### Please select a few of your favorite appetizers from the following checkboxes.



#### Please choose a few of your favorite desserts from the following choices.



#### Please choose your favorite wines from the following list.



#### Please rate the food on a scale of 1 to 10, with 10 being the highest.



# **Service**

# What is your overall impression of the service here?



#### Please rate our service on a scale of 1-10, with 10 being the highest.



# Was your server friendly?





# your server efficient?







#### the food delivered on time?

Was





#### Was the bill correct and was it delivered on time?