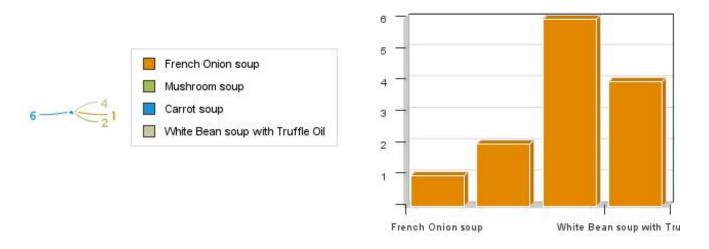

# Management

# What is your overall impression of the management of this restaurant?



# Please rate the management at this restaurant on a scale of 1-10 with 10 being the highest.



# there adequate parking?



#### Are the prices here reasonable?



you get a chance to visit our website?



# Food Please choose a few of your favorite dishes from the checkboxes.



#### What is your overall impression of our food?



# Please choose a few of your favorite salads from the following checkboxes.



#### Please choose a few of your favorite soups from the following checkboxes.



#### Please select a few of your favorite appetizers from the following checkboxes.



#### Please choose a few of your favorite desserts from the following choices.



#### Please choose your favorite wines from the following list.



#### Please rate the food on a scale of 1 to 10, with 10 being the highest.



# **Service**

# What is your overall impression of the service here?



#### Please rate our service on a scale of 1-10, with 10 being the highest.



# Was your server friendly?





# your server efficient?







#### the food delivered on time?

Was





#### Was the bill correct and was it delivered on time?