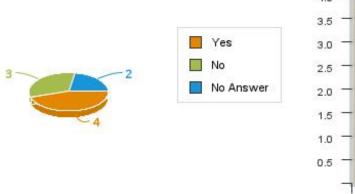

heckboxes.



#### What is your overall impression of our food?



# Please choose a few of your favorite salads from the following checkboxes.



#### Please choose a few of your favorite soups from the following checkboxes.



#### Please select a few of your favorite appetizers from the following checkboxes.



#### Please choose a few of your favorite desserts from the following choices.



#### Please choose your favorite wines from the following list.



#### Please rate the food on a scale of 1 to 10, with 10 being the highest.



# **Service**

# What is your overall impression of the service here?



#### Please rate our service on a scale of 1-10, with 10 being the highest.



# Was your server friendly?





# your server efficient?







#### the food delivered on time?

Was





#### Was the bill correct and was it delivered on time?