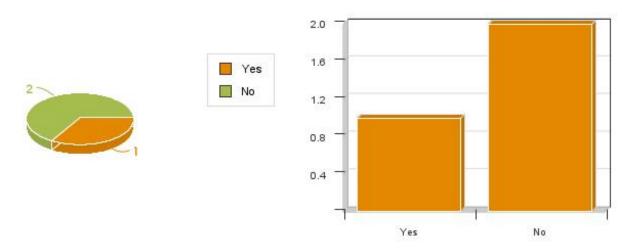

# Management

# What is your overall impression of the management of this restaurant?



# Please rate the management at this restaurant on a scale of 1-10 with 10 being the highest.



# there adequate parking?



#### Are the prices here reasonable?



you get a chance to visit our website?



# Food Please choose a few of your favorite dishes from the checkboxes.



#### What is your overall impression of our food?



# Please choose a few of your favorite salads from the following checkboxes.



#### Please choose a few of your favorite soups from the following checkboxes.



#### Please select a few of your favorite appetizers from the following checkboxes.



#### Please choose a few of your favorite desserts from the following choices.



#### Please choose your favorite wines from the following list.



#### Please rate the food on a scale of 1 to 10, with 10 being the highest.



# **Service**

# What is your overall impression of the service here?



#### Please rate our service on a scale of 1-10, with 10 being the highest.



# Was your server friendly?





# your s