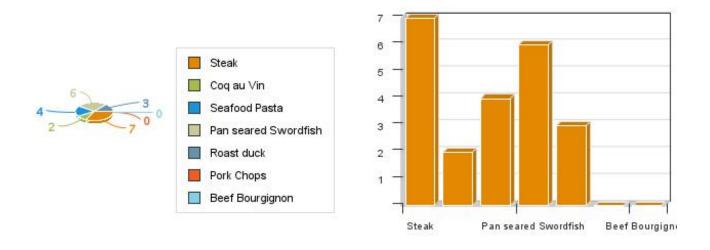

# Management

# What is your overall impression of the management of this restaurant?



# Please rate the management at this restaurant on a scale of 1-10 with 10 being the highest.



# there adequate parking?



#### Are the prices here reasonable?



you get a chance to visit our website?



# Food Please choose a few of your favorite dishes from the checkboxes.



#### What is your overall impression of our food?



# Please choose a few of your favorite salads from the following checkboxes.



#### Please choose a few of your favorite soups from the following checkboxes.



#### Please select a few of your favorite appetizers from the following checkboxes.



#### Please choose a few of your favorite desserts from the following choices.



#### Please choose your favorite wines from the following list.



#### Please rate the food on a scale of 1 to 10, with 10 being the highest.



# **Service**

# What is your overall impression of the service here?



#### Please rate our service on a scale of 1-10, with 10 being the highest.



# Was your server friendly?





# your server efficient?







#### the food delivered on time?

Was





#### Was