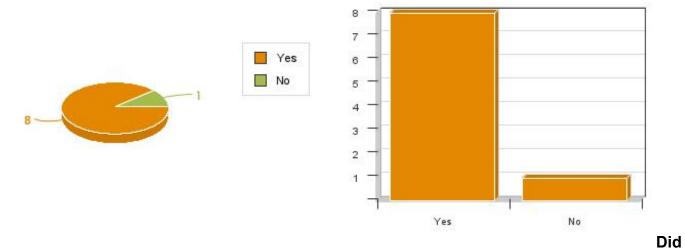

#### the food delivered on time?

Was

#### Was the bill correct and was it delivered on time?